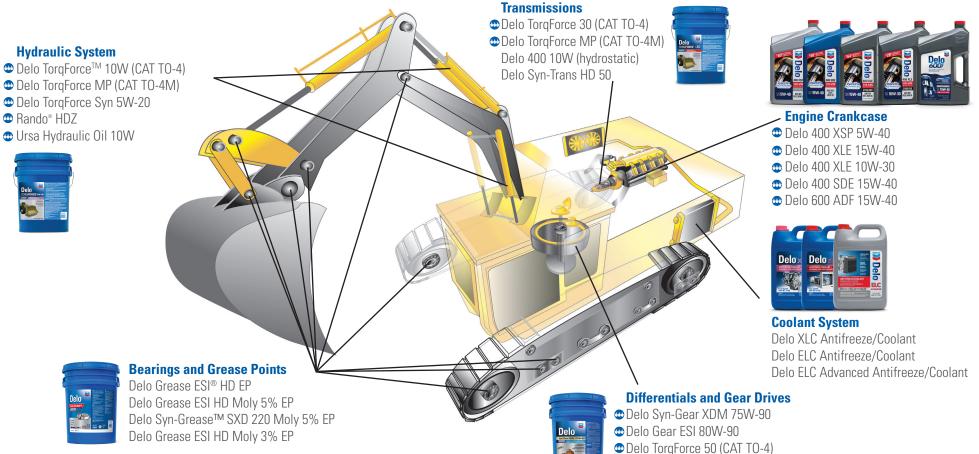

## **Delo<sup>®</sup> Protection for Construction Equipment**

## Available as ISOCLEAN<sup>®</sup> Certified

Delo®

Let's go further.

The product recommendations provide general guidelines for use in construction equipment. All manufacturers have different coolant and lubricant requirements and recommendations. It will be important to contact a Chevron representative or refer to the Original Equipment Manufacturer manual to confirm the proper product is used for the application. Visit chevron-gsc.force.com/lubeteksupport for confirmation of specific OEM specifications.